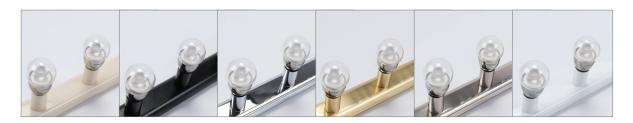

#### Description

5 lamp Vanity light available in Beige, Black, Chrome, Satin Brass, Satin Chrome and White. It requires 5xB15 lamps (not included), Domus recommends the Fancy Round frosted or clear in warm white or white.

### **Specification Features**

Input Voltage: 240V IP rating (IP): 20

Requires: 5xB15 Lamps (Not included)

Dimmable: Yes\*

\*Tested on the Domus dimmer series. May work on others but not tested.

| Order Code:   | 16326          | 16327          | 16329          | 16331          | 16332          | 16333          |
|---------------|----------------|----------------|----------------|----------------|----------------|----------------|
| Product Code: | HL-804-5LT-BGE | HL-804-5LT-BLK | HL-804-5LT-CHR | HL-804-5LT-BRS | HL-804-5LT-SCH | HL-804-5LT-WHT |
| Colour:       | Beige          | Black          | Chrome         | Satin Brass    | Satin Chrome   | White          |