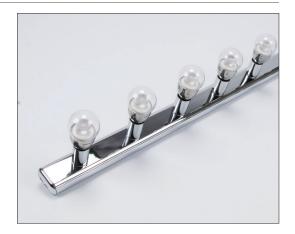

## HL-804 5LT

# Vanity Light

#### Description

5 lamp Vanity light available in Beige, Black, Chrome, Satin Brass, Satin Chrome and White. It requires 5xB15 lamps (not included), Domus recommends the Fancy Round frosted or clear in warm white or white.