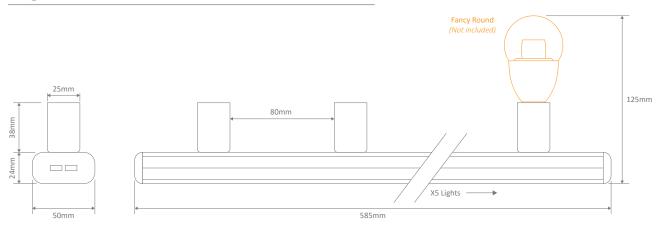

included), Domus recommends the Fancy Round frosted or clear in warm white or white.

### **Specification Features**

Input Voltage: 240V IP rating (IP): 20

Requires: 5xB15 Lamps (Not included)

Dimmable: Yes\*

\*Tested on the Domus dimmer series. May work on others but not tested.





| Order Code:   | 16326          | 16327          | 16329          | 16331          | 16332          | 16333          |
|---------------|----------------|----------------|----------------|----------------|----------------|----------------|
| Product Code: | HL-804-5LT-BGE | HL-804-5LT-BLK | HL-804-5LT-CHR | HL-804-5LT-BRS | HL-804-5LT-SCH | HL-804-5LT-WHT |
| Colour:       | Beige          | Black          | Chrome         | Satin Brass    | Satin Chrome   | White          |

#### Diagrams / Additional